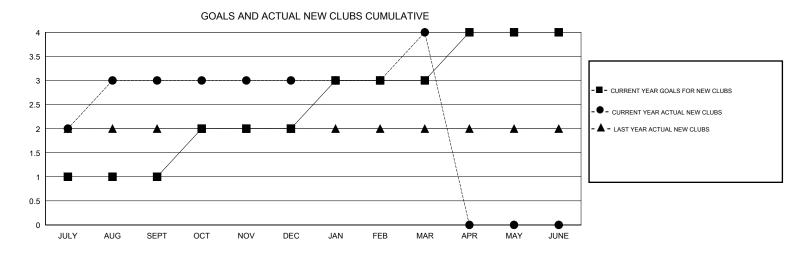

## District 323A3

Results as of: 3/31/2017

0

0

APR/MAY/JUNE

45

0

0

APR/MAY/JUNE