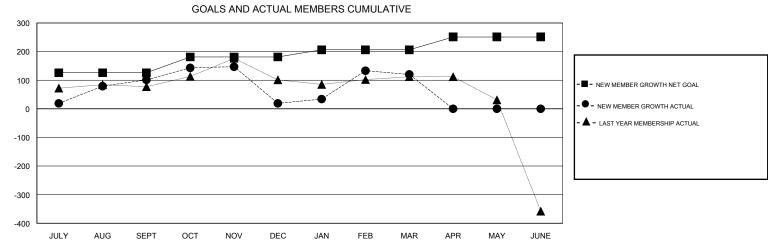

## District 323A3

Results as of: 3/31/2017

0

0

APR/MAY/JUNE

45

0

0

APR/MAY/JUNE