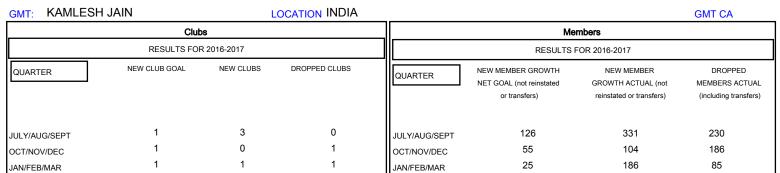

| DROPPED CLUBS: 2  DROPPED MEMBERS |           | 75 CLUBS OF 109 ADDED 1 OR MORE<br>NEW MEMBERS | GENDER DISTRIB  MALE  FEMALE         | 3,837 (61.46%)<br>2,406 (38.54%) |       |
|-----------------------------------|-----------|------------------------------------------------|--------------------------------------|----------------------------------|-------|
| DECEASED                          | 8         | CLICK HERE FOR CUMULATIVE MEMBERSHIP DATA      | TOTAL FAMILY UNIT MEMBERS            |                                  | 4,295 |
| CLUB CANCELLED OTHER              | 15<br>478 |                                                | FAMILY MEMBERS PAYING HALF 2,49 DUES |                                  | 2,499 |
| TOTAL                             | 501       |                                                |                                      |                                  |       |